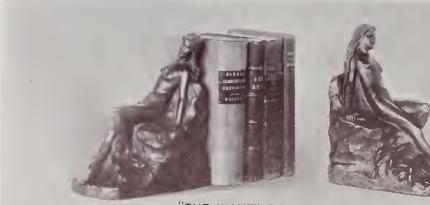

#### BRONZE

"YOUNG STUDENT" BOOK ENDS

BY MORANI

NO. 315

HEIGHT 61/4" WIDTH 53/4"

Price \$7.00 Pair

"THE CAPTIVE" BOOK ENDS

BY MORANI